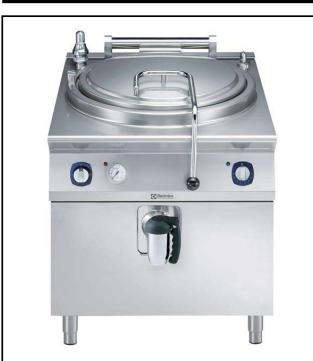

## Modular Cooking Range Line 900XP Electric Cylindrical Boiling Pan 100lt automatic refill

391119 (E9BSEHIPFR)

100-It electric Boiling Pan with pressure switch, indirect heating, with automatic double-jacket refill

#### **Main Features**

- Round kettle is suitable to cook, sauté or poach all kinds of produce.
- Produce is uniformly heated in the base and side walls of the kettle by an indirect heating system that uses integrally generated saturated steam at a temperature of 110° C in the jacket.
- Incoloy armoured elements with safety thermostat positioned in the jacket cavity base.
- External valve allows to manually evacuate excess air accumulated in the jacket during heating phase.
- Appliance is IPX5 water resistance certified.
- Manometer allows to correctly control the functioning of the pan.
- Energy regulation through a control knob.
- Safety thermostat protects against low water level.
- Safety valve avoids overpressure of the steam in the jacket.
- No overshooting of cooking temperatures, fast reaction.
- Large capacity food tap enables safe and effortless discharging of contents.
- Ergonomic: the depth of the vessel facilitates stirring the food, also the most delicate food.
- Discharge tube and tap are very easy to clean from outside.
- Solenoid valve automatically refills vessel with water.
- Smooth large surfaces, easy access for cleaning.
- The special design of the control knob system guarantees against water infiltration.
- Minimum load for correct functioning is 20 liters.

#### Construction

- Pressed cooking vessel in 316L AISI Stainless steel.
- All exterior panels in Stainless Steel with Scotch Brite finishing.
- Model has right-angled side edges to allow flush fitting joints between units, eliminating gaps and possible dirt traps.
- Usable capacity of the well 85 liters.