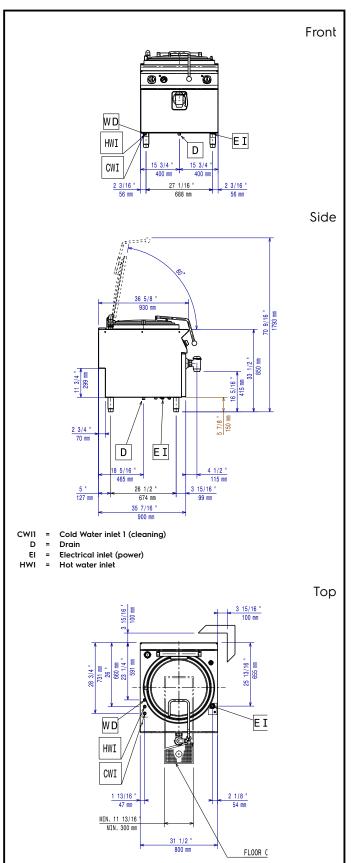

### Key Information:

No clearance needed on rear sides of unit if wall is of non combustible type. If wall is combustible, minimum 50 mm wall clearance should be maintained.

| wall clearance should be maintained. |          |  |
|--------------------------------------|----------|--|
| Pan useful capacity:                 | 98 lt    |  |
| Vessel (round) diameter:             | 600 mm   |  |
| Net weight:                          | 135 kg   |  |
| Shipping weight:                     | 125 kg   |  |
| Shipping height:                     | 1240 mm  |  |
| Shipping width:                      | 1120 mm  |  |
| Shipping depth:                      | 870 mm   |  |
| Shipping volume:                     | 1.21 m³  |  |
| Certification group:                 | EBPI910A |  |